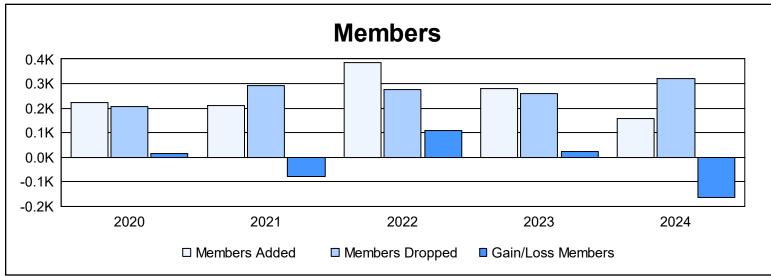

District B 2 As of June 2024 Cumulative

| Year      | New<br>Clubs | Dropped<br>Clubs | Gain/<br>Loss<br>Clubs | New<br>Members | Charter<br>Members | Reinstate<br>Members | Transfer<br>Members | Total<br>Member<br>Added | Total<br>Members<br>Dropped | Gain/<br>Loss<br>Members |
|-----------|--------------|------------------|------------------------|----------------|--------------------|----------------------|---------------------|--------------------------|-----------------------------|--------------------------|
| 2019-2020 | 3            | 0                | 3                      | 122            | 87                 | 9                    | 5                   | 223                      | 207                         | 16                       |
| 2020-2021 | 2            | 5                | -3                     | 152            | 44                 | 10                   | 6                   | 212                      | 290                         | -78                      |
| 2021-2022 | 7            | 3                | 4                      | 195            | 171                | 6                    | 12                  | 384                      | 277                         | 107                      |
| 2022-2023 | 6            | 4                | 2                      | 93             | 155                | 18                   | 14                  | 280                      | 258                         | 22                       |
| 2023-2024 | 1            | 6                | -5                     | 99             | 26                 | 26                   | 7                   | 158                      | 322                         | -164                     |
| Average   | 4            | 4                | 0                      | 132            | 97                 | 14                   | 9                   | 251                      | 271                         | -19                      |