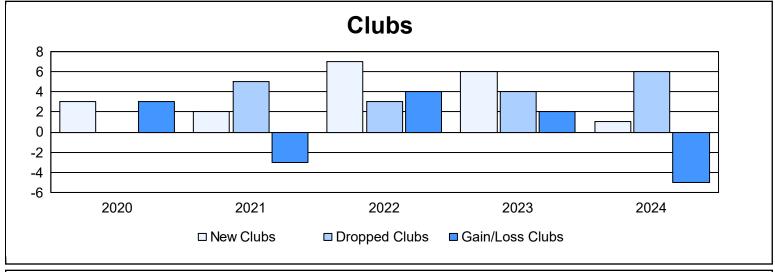

District B 2 As of June 2024 Cumulative

| Year      | New<br>Clubs | Dropped<br>Clubs | Gain/<br>Loss<br>Clubs | New<br>Members | Charter<br>Members | Reinstate<br>Members | Transfer<br>Members | Total<br>Member<br>Added | Total<br>Members<br>Dropped | Gain/<br>Loss<br>Members |
|-----------|--------------|------------------|------------------------|----------------|--------------------|----------------------|---------------------|--------------------------|-----------------------------|--------------------------|
| 2019-2020 | 3            | 0                | 3                      | 122            | 87                 | 9                    | 5                   | 223                      | 207                         | 16                       |
| 2020-2021 | 2            | 5                | -3                     | 152            | 44                 | 10                   | 6                   | 212                      | 290                         | -78                      |
| 2021-2022 | 7            | 3                | 4                      | 195            | 171                | 6                    | 12                  | 384                      | 277                         | 107                      |
| 2022-2023 | 6            | 4                | 2                      | 93             | 155                | 18                   | 14                  | 280                      | 258                         | 22                       |
| 2023-2024 | 1            | 6                | -5                     | 99             | 26                 | 26                   | 7                   | 158                      | 322                         | -164                     |
| Average   | 4            | 4                | 0                      | 132            | 97                 | 14                   | 9                   | 251                      | 271                         | -19                      |